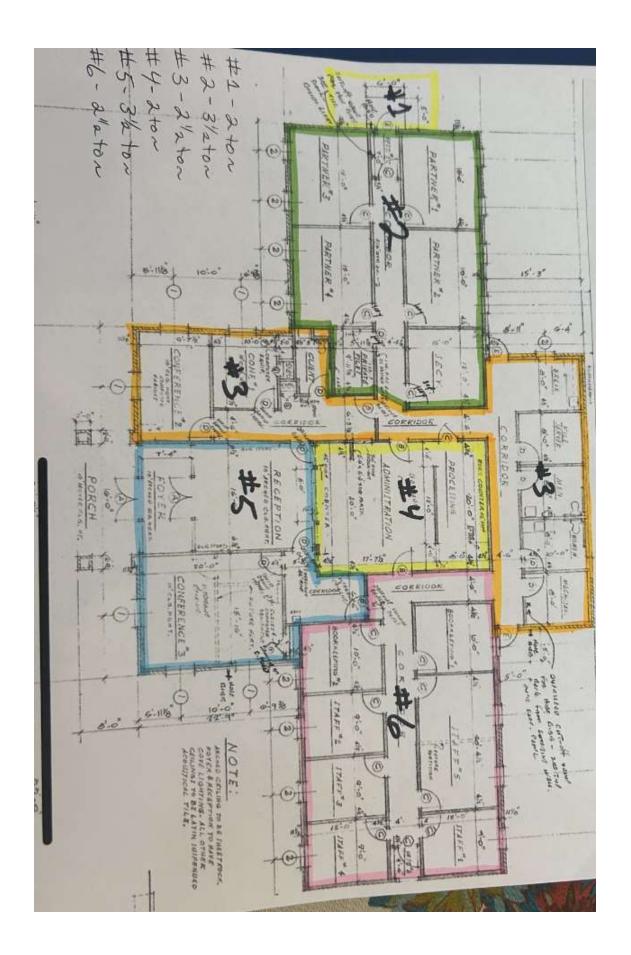

- 1.2.3. The Owner has proposed renovations to the existing building to accommodate their programmatic needs which are reflected in the marked-up floor plan included as **Attachment C** as well as proposed HVAC control zones and unit sizes included as **Attachment D**.
- 1.3. The RFP documents are available for download on the Owner's website at <a href="https://wellspringva.org/">https://wellspringva.org/</a>. Proposers are solely responsible for checking this website regularly for all Addenda.
- 1.4. The objective of this RFP is to select a short list of qualified Design-Builders deemed most suitable for this particular project. The short list of proposers may be requested to submit a more detailed proposal and participate in interviews. The Owner may, at any time, require the proposer to provide additional information, additional copies of prior submissions, and/or clarification to any submission. The Owner reserves the right to select one Design-Build Team to proceed to the next phase in the process of submission of a more detailed proposal or enter directly into contract negotiations based upon their initial submission. If more detailed proposals are requested, they will contain additional design, cost, and schedule information as well as any additional information the Owner considered to be important in the selection of the Design-Builder best-suited for this project.

#### 12. ATTACHMENTS TO THIS REQUEST FOR PROPOSAL:

- Attachment A: Existing Building Drawings
- Attachment B: Building Inspection Report from First Step Home Inspections dated May 24, 2024
- Attachment C: Owner sketches of proposed renovations to existing floor plans.
- Attachment D: Proposed HVAC zones and unit sizes