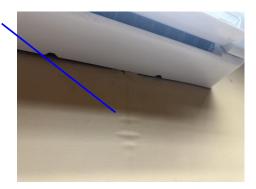

| 848 French Moore Jr Blvd., Abingdon, VA 24210 Page 6 o                                                                                                                                          |
|-------------------------------------------------------------------------------------------------------------------------------------------------------------------------------------------------|
| ROOF                                                                                                                                                                                            |
| ROOF VISIBILITY ✓ All ☐ Partial ☐ None ☐ Limited by:                                                                                                                                            |
| INSPECTED FROM  □ Roof □ Ladder at eaves □ Ground (Inspection Limited) □ With Binoculars                                                                                                        |
| STYLE OF ROOF         Type:       ✓ Gable       ✓ Hip       ✓ Mansard       ☐ Shed       ☐ Flat       ☐ Other         Pitch:       ☐ Low       ✓ Medium       ☐ Steep       ☐ Flat              |
| Roof #1 Type: Metal Layers: 1 Layer Approx. age 17 Years                                                                                                                                        |
| VENTILATION SYSTEM       Type:       ✓ Soffit       ✓ Ridge       ☐ Gable       ☐ Roof       ☐ Turbine       ☐ Powered         Ventilation Present:       ✓ Yes       ☐ No       ✓ Insufficient |
| FLASHING                                                                                                                                                                                        |
| VALLEYS □ N/A Material: □ Not Visible ☑ Aluminum □ Asphalt □ Lead                                                                                                                               |
| Condition: ☐ Not visible ☐ Satisfactory ☐ Marginal ☐ Poor ☐ Holes ☐ Rusted ☐ Recommend Sealing                                                                                                  |
| CONDITION OF ROOF COVERINGS       Roof #1:                                                                                                                                                      |
| SKYLIGHTS                                                                                                                                                                                       |
| PLUMBING VENTS ☐ Not Visible ☑ Yes ☐ No ☐ Satisfactory ☑ Marginal ☐ Poor                                                                                                                        |
| Conditions reported above reflect visible portion only See additional Comments                                                                                                                  |
| Conditions reported above reflect visible portion only. See additional Comments                                                                                                                 |
| GENERAL COMMENTS   ✓  ~ Roof: Recommend updating sealant at plumbing vent pipe and boot, and other roof penetrations.                                                                           |
| ~ Roof: 17 years old – average life is 50+ years with proper maintenance.                                                                                                                       |
|                                                                                                                                                                                                 |
|                                                                                                                                                                                                 |
|                                                                                                                                                                                                 |
|                                                                                                                                                                                                 |
|                                                                                                                                                                                                 |
|                                                                                                                                                                                                 |