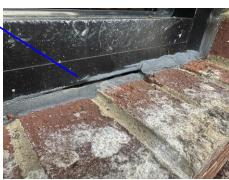

| 848 French Moore Jr Blvd., Abingdon, VA 24210 Page 6 o                                                                                                                                          |
|-------------------------------------------------------------------------------------------------------------------------------------------------------------------------------------------------|
| ROOF                                                                                                                                                                                            |
| ROOF VISIBILITY ✓ All ☐ Partial ☐ None ☐ Limited by:                                                                                                                                            |
| INSPECTED FROM  □ Roof □ Ladder at eaves □ Ground (Inspection Limited) □ With Binoculars                                                                                                        |
| STYLE OF ROOF         Type:       ✓ Gable       ✓ Hip       ✓ Mansard       ☐ Shed       ☐ Flat       ☐ Other         Pitch:       ☐ Low       ✓ Medium       ☐ Steep       ☐ Flat              |
| Roof #1 Type: Metal Layers: 1 Layer Approx. age 17 Years                                                                                                                                        |
| VENTILATION SYSTEM       Type:       ✓ Soffit       ✓ Ridge       ☐ Gable       ☐ Roof       ☐ Turbine       ☐ Powered         Ventilation Present:       ✓ Yes       ☐ No       ✓ Insufficient |
| FLASHING                                                                                                                                                                                        |
| VALLEYS □ N/A Material: □ Not Visible ☑ Aluminum □ Asphalt □ Lead                                                                                                                               |
| Condition: ☐ Not visible ☐ Satisfactory ☐ Marginal ☐ Poor ☐ Holes ☐ Rusted ☐ Recommend Sealing                                                                                                  |
| CONDITION OF ROOF COVERINGS       Roof #1:                                                                                                                                                      |
| SKYLIGHTS                                                                                                                                                                                       |
| PLUMBING VENTS ☐ Not Visible ☑ Yes ☐ No ☐ Satisfactory ☑ Marginal ☐ Poor                                                                                                                        |
| Conditions reported above reflect visible portion only See additional Comments                                                                                                                  |
| Conditions reported above reflect visible portion only. See additional Comments                                                                                                                 |
| GENERAL COMMENTS   ✓  ~ Roof: Recommend updating sealant at plumbing vent pipe and boot, and other roof penetrations.                                                                           |
| ~ Roof: 17 years old – average life is 50+ years with proper maintenance.                                                                                                                       |
|                                                                                                                                                                                                 |
|                                                                                                                                                                                                 |
|                                                                                                                                                                                                 |
|                                                                                                                                                                                                 |
|                                                                                                                                                                                                 |
|                                                                                                                                                                                                 |