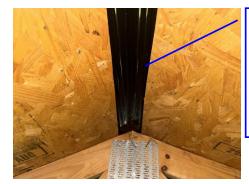

| 848 French Moore Jr Blvd., Abingdon, VA 24210 Page 6 o                                                                                                                                          |
|-------------------------------------------------------------------------------------------------------------------------------------------------------------------------------------------------|
| ROOF                                                                                                                                                                                            |
| ROOF VISIBILITY ✓ All ☐ Partial ☐ None ☐ Limited by:                                                                                                                                            |
| INSPECTED FROM  □ Roof □ Ladder at eaves □ Ground (Inspection Limited) □ With Binoculars                                                                                                        |
| STYLE OF ROOF         Type:       ✓ Gable       ✓ Hip       ✓ Mansard       ☐ Shed       ☐ Flat       ☐ Other         Pitch:       ☐ Low       ✓ Medium       ☐ Steep       ☐ Flat              |
| Roof #1 Type: Metal Layers: 1 Layer Approx. age 17 Years                                                                                                                                        |
| VENTILATION SYSTEM       Type:       ✓ Soffit       ✓ Ridge       ☐ Gable       ☐ Roof       ☐ Turbine       ☐ Powered         Ventilation Present:       ✓ Yes       ☐ No       ✓ Insufficient |
| FLASHING                                                                                                                                                                                        |
| VALLEYS □ N/A Material: □ Not Visible ☑ Aluminum □ Asphalt □ Lead                                                                                                                               |
| Condition: ☐ Not visible ☐ Satisfactory ☐ Marginal ☐ Poor ☐ Holes ☐ Rusted ☐ Recommend Sealing                                                                                                  |
| CONDITION OF ROOF COVERINGS       Roof #1:                                                                                                                                                      |
| SKYLIGHTS                                                                                                                                                                                       |
| PLUMBING VENTS ☐ Not Visible ☑ Yes ☐ No ☐ Satisfactory ☑ Marginal ☐ Poor                                                                                                                        |
| Conditions reported above reflect visible portion only See additional Comments                                                                                                                  |
| Conditions reported above reflect visible portion only. See additional Comments                                                                                                                 |
| GENERAL COMMENTS   ✓  ~ Roof: Recommend updating sealant at plumbing vent pipe and boot, and other roof penetrations.                                                                           |
| ~ Roof: 17 years old – average life is 50+ years with proper maintenance.                                                                                                                       |
|                                                                                                                                                                                                 |
|                                                                                                                                                                                                 |
|                                                                                                                                                                                                 |
|                                                                                                                                                                                                 |
|                                                                                                                                                                                                 |
|                                                                                                                                                                                                 |