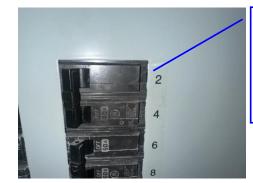

## **Mark McKinney**

Virginia License #: 3380 000481 Tennessee License #: 00001009

Radon Certification #: NRSB 13SS071

| SIDEWALKS Material: Condition:                       | ✓ Concrete  ☐ Satisfactory  ☐ Pitched towards                          | ☐ None ☐ Flagstone ☑ Marginal s home ☐ Sett                          | ☐ Not visible ☐ Gravel ☐ Poor fling cracks       | □ Public sidewalk n □ Brick □ Trip Hazard                                                                                               | eeds repair  ☐ Stepping Stones ☑ Typical cracks         |
|------------------------------------------------------|------------------------------------------------------------------------|----------------------------------------------------------------------|--------------------------------------------------|-----------------------------------------------------------------------------------------------------------------------------------------|---------------------------------------------------------|
| DRIVEWAY/PA<br>Material:<br>Condition:               | ARKING  ☐ Concrete ☑ Satisfactory ☐ Pitched towards                    | ☐ None ☑ Asphalt ☐ Marginal s home                                   | ☐ Not visible ☐ Gravel/Dirt ☐ Poor ☐ Trip hazard | ☐ Brick ☐ Settling Cracks ☐ Fill cracks and se                                                                                          | ☐ Other ☑ Typical cracks                                |
| FRONT PORCE<br>Support Pier:<br>Condition:<br>Floor: | ✓ Concrete ✓ Satisfactory ✓ Satisfactory                               | ☐ None ☐ Wood ☐ Marginal ☐ Marginal                                  | ☐ Not visible ☐ Brick ☐ Poor ☐ Poor              | ☐ Railing/Balusters ☐ Safety Hazard                                                                                                     | recommended                                             |
| STOOPS/STEPS<br>Material:<br>Condition:              | ✓ None  ☐ Concrete ☐ Satisfactory                                      | ☐ Uneven risers ☐ Wood ☐ Marginal                                    | ☐ Rotted/Damag ☐ Brick ☐ Poor                    |                                                                                                                                         | Settled<br>ters recommended                             |
| PATIO Material: Condition:                           | ☐ None ☑ Concrete ☑ Satisfactory ☐ Pitched towards                     | ☐ Flagstone ☐ Marginal s home                                        | ☐ Stone<br>☐ Poor                                | ☐ Brick ☐ Settling Cracks ☐ Drainage provided                                                                                           | ☐ Other ☐ <i>Trip hazard</i> ☑ Typical cracks           |
| DECK/BALCO Material: Finish: Condition:              | NY (flat, floored, ro  ☐ Wood ☐ Treated ☐ Safety Hazard ☐ Satisfactory | ofless area)  ☐ Metal ☐ Painted/Stained ☐ Improper attace ☐ Marginal |                                                  | <ul> <li>Not visible</li> <li>□ Railing/Balusters</li> <li>□ Composite</li> <li>□ Railing loose</li> <li>□ Wood in contact v</li> </ul> |                                                         |
| DECK/PATIO/P<br>Condition:<br>Recommend:             | ORCH COVERS  ✓ Satisfactory  ☐ Metal Straps/Bo                         | ☐ None<br>☐ Marginal<br>olts/Nails/Flashing                          | ☐ Earth to wood ☐ Poor ☐ Improper attack         | □ Posts/St                                                                                                                              | e/Insect damage<br>upports need Repair                  |
| FENCE/WALL Type: Condition: Gate:                    | ☐ Brick/Block ☐ Satisfactory ☐ N/A                                     | ☐ Not evaluated ☐ Wood ☐ Marginal ☐ Satisfactory                     | ✓ None  ☐ Metal  ☐ Poor  ☐ Marginal              | ☐ Typical cracks ☐                                                                                                                      | Rusted □ Vinyl Loose Blocks/Caps Planks missing/damaged |
| Negative Grade:  ☐ Recommend                         |                                                                        | ☐ West ☐ Recommend w                                                 |                                                  | ☐ South ✓ ✓ Trim back trees/si                                                                                                          | Satisfactory<br>hrubberies/vines                        |
| RETAINING V Condition: (Relates to the visual co     | ☐ Satisfactory                                                         | ✓ None Mater  ☐ Marginal                                             | rial:<br>□ Poor                                  | ☐ Drainage holes re☐ Safety Hazard                                                                                                      | commended  Leaning/cracked/bowed                        |
| HOSE BIBS Operable:                                  | ☐ None ☑ Yes ☑ No                                                      | ☐ No anti-siphon☐ Loose                                              | valve ☐ Not tested                               | ☐ Recommend Anti                                                                                                                        |                                                         |
| ~ Exterior: Hose<br>~ Exterior: Reco                 | rete at sidewalks is p                                                 | r NW corner is not lant at bottom side                               | operating – most li<br>of front exterior do      |                                                                                                                                         |                                                         |

| 848 French Moore Jr Blvd., Abingdon, VA 24210 Page 6 o                                                                                                                                          |
|-------------------------------------------------------------------------------------------------------------------------------------------------------------------------------------------------|
| ROOF                                                                                                                                                                                            |
| ROOF VISIBILITY ✓ All ☐ Partial ☐ None ☐ Limited by:                                                                                                                                            |
| INSPECTED FROM  □ Roof □ Ladder at eaves □ Ground (Inspection Limited) □ With Binoculars                                                                                                        |
| STYLE OF ROOF         Type:       ✓ Gable       ✓ Hip       ✓ Mansard       ☐ Shed       ☐ Flat       ☐ Other         Pitch:       ☐ Low       ✓ Medium       ☐ Steep       ☐ Flat              |
| Roof #1 Type: Metal Layers: 1 Layer Approx. age 17 Years                                                                                                                                        |
| VENTILATION SYSTEM       Type:       ✓ Soffit       ✓ Ridge       ☐ Gable       ☐ Roof       ☐ Turbine       ☐ Powered         Ventilation Present:       ✓ Yes       ☐ No       ✓ Insufficient |
| FLASHING                                                                                                                                                                                        |
| VALLEYS □ N/A Material: □ Not Visible ☑ Aluminum □ Asphalt □ Lead                                                                                                                               |
| Condition: ☐ Not visible ☐ Satisfactory ☐ Marginal ☐ Poor ☐ Holes ☐ Rusted ☐ Recommend Sealing                                                                                                  |
| CONDITION OF ROOF COVERINGS       Roof #1:                                                                                                                                                      |
| SKYLIGHTS                                                                                                                                                                                       |
| PLUMBING VENTS ☐ Not Visible ☑ Yes ☐ No ☐ Satisfactory ☑ Marginal ☐ Poor                                                                                                                        |
| Conditions reported above reflect visible portion only See additional Comments                                                                                                                  |
| Conditions reported above reflect visible portion only. See additional Comments                                                                                                                 |
| GENERAL COMMENTS   ✓  ~ Roof: Recommend updating sealant at plumbing vent pipe and boot, and other roof penetrations.                                                                           |
| ~ Roof: 17 years old – average life is 50+ years with proper maintenance.                                                                                                                       |
|                                                                                                                                                                                                 |
|                                                                                                                                                                                                 |
|                                                                                                                                                                                                 |
|                                                                                                                                                                                                 |
|                                                                                                                                                                                                 |
|                                                                                                                                                                                                 |