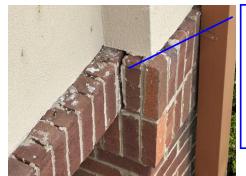

## **Mark McKinney**

Virginia License #: 3380 000481 Tennessee License #: 00001009

Radon Certification #: NRSB 13SS071

| SIDEWALKS Material: Condition:                       | ✓ Concrete  ☐ Satisfactory  ☐ Pitched towards                          | ☐ None ☐ Flagstone ☑ Marginal s home ☐ Sett                          | ☐ Not visible ☐ Gravel ☐ Poor fling cracks       | □ Public sidewalk n □ Brick □ Trip Hazard                                                                                               | eeds repair  ☐ Stepping Stones ☑ Typical cracks         |
|------------------------------------------------------|------------------------------------------------------------------------|----------------------------------------------------------------------|--------------------------------------------------|-----------------------------------------------------------------------------------------------------------------------------------------|---------------------------------------------------------|
| DRIVEWAY/PA<br>Material:<br>Condition:               | ARKING  ☐ Concrete ☑ Satisfactory ☐ Pitched towards                    | ☐ None ☑ Asphalt ☐ Marginal s home                                   | ☐ Not visible ☐ Gravel/Dirt ☐ Poor ☐ Trip hazard | ☐ Brick ☐ Settling Cracks ☐ Fill cracks and se                                                                                          | ☐ Other ☑ Typical cracks                                |
| FRONT PORCE<br>Support Pier:<br>Condition:<br>Floor: | ✓ Concrete ✓ Satisfactory ✓ Satisfactory                               | ☐ None ☐ Wood ☐ Marginal ☐ Marginal                                  | ☐ Not visible ☐ Brick ☐ Poor ☐ Poor              | ☐ Railing/Balusters ☐ Safety Hazard                                                                                                     | recommended                                             |
| STOOPS/STEPS<br>Material:<br>Condition:              | ✓ None  ☐ Concrete ☐ Satisfactory                                      | ☐ Uneven risers ☐ Wood ☐ Marginal                                    | ☐ Rotted/Damag ☐ Brick ☐ Poor                    |                                                                                                                                         | Settled<br>ters recommended                             |
| PATIO Material: Condition:                           | ☐ None ☑ Concrete ☑ Satisfactory ☐ Pitched towards                     | ☐ Flagstone ☐ Marginal s home                                        | ☐ Stone<br>☐ Poor                                | ☐ Brick ☐ Settling Cracks ☐ Drainage provided                                                                                           | ☐ Other ☐ <i>Trip hazard</i> ☑ Typical cracks           |
| DECK/BALCO Material: Finish: Condition:              | NY (flat, floored, ro  ☐ Wood ☐ Treated ☐ Safety Hazard ☐ Satisfactory | ofless area)  ☐ Metal ☐ Painted/Stained ☐ Improper attace ☐ Marginal |                                                  | <ul> <li>Not visible</li> <li>□ Railing/Balusters</li> <li>□ Composite</li> <li>□ Railing loose</li> <li>□ Wood in contact v</li> </ul> |                                                         |
| DECK/PATIO/P<br>Condition:<br>Recommend:             | ORCH COVERS  ✓ Satisfactory  ☐ Metal Straps/Bo                         | ☐ None<br>☐ Marginal<br>olts/Nails/Flashing                          | ☐ Earth to wood ☐ Poor ☐ Improper attack         | □ Posts/St                                                                                                                              | e/Insect damage<br>upports need Repair                  |
| FENCE/WALL Type: Condition: Gate:                    | ☐ Brick/Block ☐ Satisfactory ☐ N/A                                     | ☐ Not evaluated ☐ Wood ☐ Marginal ☐ Satisfactory                     | ✓ None  ☐ Metal  ☐ Poor  ☐ Marginal              | ☐ Typical cracks ☐                                                                                                                      | Rusted □ Vinyl Loose Blocks/Caps Planks missing/damaged |
| Negative Grade:  ☐ Recommend                         |                                                                        | ☐ West ☐ Recommend w                                                 |                                                  | ☐ South ✓ ✓ Trim back trees/si                                                                                                          | Satisfactory<br>hrubberies/vines                        |
| RETAINING V Condition: (Relates to the visual co     | ☐ Satisfactory                                                         | ✓ None Mater  ☐ Marginal                                             | rial:<br>□ Poor                                  | ☐ Drainage holes re☐ Safety Hazard                                                                                                      | commended  Leaning/cracked/bowed                        |
| HOSE BIBS Operable:                                  | ☐ None ☑ Yes ☑ No                                                      | ☐ No anti-siphon☐ Loose                                              | valve ☐ Not tested                               | ☐ Recommend Anti                                                                                                                        |                                                         |
| ~ Exterior: Hose<br>~ Exterior: Reco                 | rete at sidewalks is p                                                 | r NW corner is not lant at bottom side                               | operating – most li<br>of front exterior do      |                                                                                                                                         |                                                         |