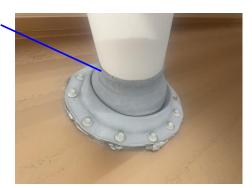

| 848 French Moore Jr Blvd., Abingdon, VA 24210 Page 6 o                                                                                                                                          |
|-------------------------------------------------------------------------------------------------------------------------------------------------------------------------------------------------|
| ROOF                                                                                                                                                                                            |
| ROOF VISIBILITY ✓ All ☐ Partial ☐ None ☐ Limited by:                                                                                                                                            |
| INSPECTED FROM  □ Roof □ Ladder at eaves □ Ground (Inspection Limited) □ With Binoculars                                                                                                        |
| STYLE OF ROOF         Type:       ✓ Gable       ✓ Hip       ✓ Mansard       ☐ Shed       ☐ Flat       ☐ Other         Pitch:       ☐ Low       ✓ Medium       ☐ Steep       ☐ Flat              |
| Roof #1 Type: Metal Layers: 1 Layer Approx. age 17 Years                                                                                                                                        |
| VENTILATION SYSTEM       Type:       ✓ Soffit       ✓ Ridge       ☐ Gable       ☐ Roof       ☐ Turbine       ☐ Powered         Ventilation Present:       ✓ Yes       ☐ No       ✓ Insufficient |
| FLASHING                                                                                                                                                                                        |
| VALLEYS □ N/A Material: □ Not Visible ☑ Aluminum □ Asphalt □ Lead                                                                                                                               |
| Condition: ☐ Not visible ☐ Satisfactory ☐ Marginal ☐ Poor ☐ Holes ☐ Rusted ☐ Recommend Sealing                                                                                                  |
| CONDITION OF ROOF COVERINGS       Roof #1:                                                                                                                                                      |
| SKYLIGHTS                                                                                                                                                                                       |
| PLUMBING VENTS ☐ Not Visible ☑ Yes ☐ No ☐ Satisfactory ☑ Marginal ☐ Poor                                                                                                                        |
| Conditions reported above reflect visible portion only See additional Comments                                                                                                                  |
| Conditions reported above reflect visible portion only. See additional Comments                                                                                                                 |
| GENERAL COMMENTS   ✓  ~ Roof: Recommend updating sealant at plumbing vent pipe and boot, and other roof penetrations.                                                                           |
| ~ Roof: 17 years old – average life is 50+ years with proper maintenance.                                                                                                                       |
|                                                                                                                                                                                                 |
|                                                                                                                                                                                                 |
|                                                                                                                                                                                                 |
|                                                                                                                                                                                                 |
|                                                                                                                                                                                                 |
|                                                                                                                                                                                                 |