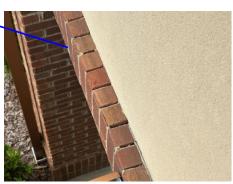

## **Mark McKinney**

Virginia License #: 3380 000481 Tennessee License #: 00001009

Radon Certification #: NRSB 13SS071

| SIDEWALKS Material: Condition:                       | ✓ Concrete  ☐ Satisfactory  ☐ Pitched towards                          | ☐ None ☐ Flagstone ☑ Marginal s home ☐ Sett                          | ☐ Not visible ☐ Gravel ☐ Poor fling cracks       | □ Public sidewalk n □ Brick □ Trip Hazard                                                                                               | eeds repair  ☐ Stepping Stones ☑ Typical cracks         |
|------------------------------------------------------|------------------------------------------------------------------------|----------------------------------------------------------------------|--------------------------------------------------|-----------------------------------------------------------------------------------------------------------------------------------------|---------------------------------------------------------|
| DRIVEWAY/PA<br>Material:<br>Condition:               | ARKING  ☐ Concrete ☑ Satisfactory ☐ Pitched towards                    | ☐ None ☑ Asphalt ☐ Marginal s home                                   | ☐ Not visible ☐ Gravel/Dirt ☐ Poor ☐ Trip hazard | ☐ Brick ☐ Settling Cracks ☐ Fill cracks and se                                                                                          | ☐ Other ☑ Typical cracks                                |
| FRONT PORCE<br>Support Pier:<br>Condition:<br>Floor: | ✓ Concrete ✓ Satisfactory ✓ Satisfactory                               | ☐ None ☐ Wood ☐ Marginal ☐ Marginal                                  | ☐ Not visible ☐ Brick ☐ Poor ☐ Poor              | ☐ Railing/Balusters ☐ Safety Hazard                                                                                                     | recommended                                             |
| STOOPS/STEPS<br>Material:<br>Condition:              | ✓ None  ☐ Concrete ☐ Satisfactory                                      | ☐ Uneven risers ☐ Wood ☐ Marginal                                    | ☐ Rotted/Damag ☐ Brick ☐ Poor                    |                                                                                                                                         | Settled<br>ters recommended                             |
| PATIO Material: Condition:                           | ☐ None ☑ Concrete ☑ Satisfactory ☐ Pitched towards                     | ☐ Flagstone ☐ Marginal s home                                        | ☐ Stone<br>☐ Poor                                | ☐ Brick ☐ Settling Cracks ☐ Drainage provided                                                                                           | ☐ Other ☐ <i>Trip hazard</i> ☑ Typical cracks           |
| DECK/BALCO Material: Finish: Condition:              | NY (flat, floored, ro  ☐ Wood ☐ Treated ☐ Safety Hazard ☐ Satisfactory | ofless area)  ☐ Metal ☐ Painted/Stained ☐ Improper attace ☐ Marginal |                                                  | <ul> <li>Not visible</li> <li>□ Railing/Balusters</li> <li>□ Composite</li> <li>□ Railing loose</li> <li>□ Wood in contact v</li> </ul> |                                                         |
| DECK/PATIO/P<br>Condition:<br>Recommend:             | ORCH COVERS  ✓ Satisfactory  ☐ Metal Straps/Bo                         | ☐ None<br>☐ Marginal<br>olts/Nails/Flashing                          | ☐ Earth to wood ☐ Poor ☐ Improper attack         | □ Posts/St                                                                                                                              | e/Insect damage<br>upports need Repair                  |
| FENCE/WALL Type: Condition: Gate:                    | ☐ Brick/Block ☐ Satisfactory ☐ N/A                                     | ☐ Not evaluated ☐ Wood ☐ Marginal ☐ Satisfactory                     | ✓ None  ☐ Metal  ☐ Poor  ☐ Marginal              | ☐ Typical cracks ☐                                                                                                                      | Rusted □ Vinyl Loose Blocks/Caps Planks missing/damaged |
| Negative Grade:  ☐ Recommend                         |                                                                        | ☐ West ☐ Recommend w                                                 |                                                  | ☐ South ✓ ✓ Trim back trees/si                                                                                                          | Satisfactory<br>hrubberies/vines                        |
| RETAINING V Condition: (Relates to the visual co     | ☐ Satisfactory                                                         | ✓ None Mater  ☐ Marginal                                             | rial:<br>□ Poor                                  | ☐ Drainage holes re☐ Safety Hazard                                                                                                      | commended  Leaning/cracked/bowed                        |
| HOSE BIBS Operable:                                  | ☐ None ☑ Yes ☑ No                                                      | ☐ No anti-siphon☐ Loose                                              | valve ☐ Not tested                               | ☐ Recommend Anti                                                                                                                        |                                                         |
| ~ Exterior: Hose<br>~ Exterior: Reco                 | rete at sidewalks is p                                                 | r NW corner is not lant at bottom side                               | operating – most li<br>of front exterior do      |                                                                                                                                         |                                                         |