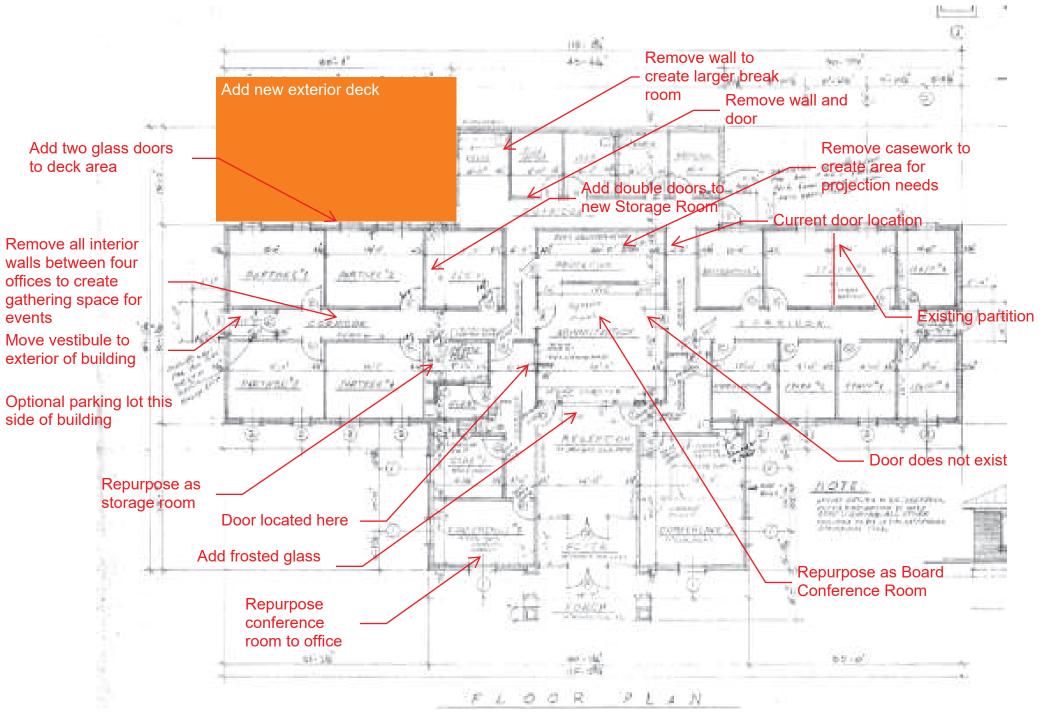

- 1.2.3. The Owner has proposed renovations to the existing building to accommodate their programmatic needs which are reflected in the marked-up floor plan included as **Attachment C** as well as proposed HVAC control zones and unit sizes included as **Attachment D**.
- 1.3. The RFP documents are available for download on the Owner's website at <a href="https://wellspringva.org/">https://wellspringva.org/</a>. Proposers are solely responsible for checking this website regularly for all Addenda.
- 1.4. The objective of this RFP is to select a short list of qualified Design-Builders deemed most suitable for this particular project. The short list of proposers may be requested to submit a more detailed proposal and participate in interviews. The Owner may, at any time, require the proposer to provide additional information, additional copies of prior submissions, and/or clarification to any submission. The Owner reserves the right to select one Design-Build Team to proceed to the next phase in the process of submission of a more detailed proposal or enter directly into contract negotiations based upon their initial submission. If more detailed proposals are requested, they will contain additional design, cost, and schedule information as well as any additional information the Owner considered to be important in the selection of the Design-Builder best-suited for this project.

#### 12. ATTACHMENTS TO THIS REQUEST FOR PROPOSAL:

- Attachment A: Existing Building Drawings
- Attachment B: Building Inspection Report from First Step Home Inspections dated May 24, 2024
- Attachment C: Owner sketches of proposed renovations to existing floor plans.
- Attachment D: Proposed HVAC zones and unit sizes