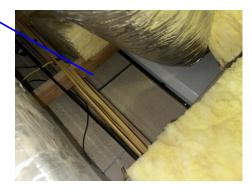

|
|           |                                                                                                                                                                      |

# **Photo Summary**

Comm. Closet: Current moisture with damage and light biogrowth at wall below HVAC unit.





Women's Restroom: Toilet is leaking slightly at base of unit.

Main Panel (MPD): Rodents nest present at bottom side of panel.





Main Panel (MPD): 40 amp breaker with #10 wires connected.

Exterior: Sealant needs updated at windows.





Exterior: Concrete slab for HVAC units is settled and pitched towards exterior wall.

# **Photo Summary**

Attic: Insulation is displaced and missing in numerous areas.





Attic: Ridge vents are not cut open to attic – currently covered with tape.

Roof: Sealant needs updated at plumbing vent boot & pipe.





Exterior: Evidence of previous movement in brick at top side of front porch columns.

Exterior: Mortar is missing at brick near east and west sides of front porch.



#### **ATTACHMENT C - PROPOSED RENOVATIONS**