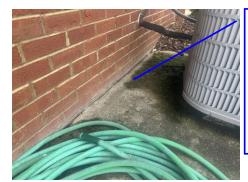

## **Mark McKinney**

Virginia License #: 3380 000481 Tennessee License #: 00001009

Radon Certification #: NRSB 13SS071

| SIDEWALKS Material: Condition:                       | ✓ Concrete  ☐ Satisfactory  ☐ Pitched towards                          | ☐ None ☐ Flagstone ☑ Marginal s home ☐ Sett                          | ☐ Not visible ☐ Gravel ☐ Poor fling cracks       | □ Public sidewalk n □ Brick □ Trip Hazard                                                                                               | eeds repair  ☐ Stepping Stones ☑ Typical cracks         |
|------------------------------------------------------|------------------------------------------------------------------------|----------------------------------------------------------------------|--------------------------------------------------|-----------------------------------------------------------------------------------------------------------------------------------------|---------------------------------------------------------|
| DRIVEWAY/PA<br>Material:<br>Condition:               | ARKING  ☐ Concrete ☑ Satisfactory ☐ Pitched towards                    | ☐ None ☑ Asphalt ☐ Marginal s home                                   | ☐ Not visible ☐ Gravel/Dirt ☐ Poor ☐ Trip hazard | ☐ Brick ☐ Settling Cracks ☐ Fill cracks and se                                                                                          | ☐ Other ☑ Typical cracks                                |
| FRONT PORCE<br>Support Pier:<br>Condition:<br>Floor: | ✓ Concrete ✓ Satisfactory ✓ Satisfactory                               | ☐ None ☐ Wood ☐ Marginal ☐ Marginal                                  | ☐ Not visible ☐ Brick ☐ Poor ☐ Poor              | ☐ Railing/Balusters ☐ Safety Hazard                                                                                                     | recommended                                             |
| STOOPS/STEPS<br>Material:<br>Condition:              | ✓ None  ☐ Concrete ☐ Satisfactory                                      | ☐ Uneven risers ☐ Wood ☐ Marginal                                    | ☐ Rotted/Damag ☐ Brick ☐ Poor                    |                                                                                                                                         | Settled<br>ters recommended                             |
| PATIO Material: Condition:                           | ☐ None ☑ Concrete ☑ Satisfactory ☐ Pitched towards                     | ☐ Flagstone ☐ Marginal s home                                        | ☐ Stone<br>☐ Poor                                | ☐ Brick ☐ Settling Cracks ☐ Drainage provided                                                                                           | ☐ Other ☐ <i>Trip hazard</i> ☑ Typical cracks           |
| DECK/BALCO Material: Finish: Condition:              | NY (flat, floored, ro  ☐ Wood ☐ Treated ☐ Safety Hazard ☐ Satisfactory | ofless area)  ☐ Metal ☐ Painted/Stained ☐ Improper attace ☐ Marginal |                                                  | <ul> <li>Not visible</li> <li>□ Railing/Balusters</li> <li>□ Composite</li> <li>□ Railing loose</li> <li>□ Wood in contact v</li> </ul> |                                                         |
| DECK/PATIO/P<br>Condition:<br>Recommend:             | ORCH COVERS  ✓ Satisfactory  ☐ Metal Straps/Bo                         | ☐ None<br>☐ Marginal<br>olts/Nails/Flashing                          | ☐ Earth to wood ☐ Poor ☐ Improper attack         | □ Posts/St                                                                                                                              | e/Insect damage<br>upports need Repair                  |
| FENCE/WALL Type: Condition: Gate:                    | ☐ Brick/Block ☐ Satisfactory ☐ N/A                                     | ☐ Not evaluated ☐ Wood ☐ Marginal ☐ Satisfactory                     | ✓ None  ☐ Metal  ☐ Poor  ☐ Marginal              | ☐ Typical cracks ☐                                                                                                                      | Rusted □ Vinyl Loose Blocks/Caps Planks missing/damaged |
| Negative Grade:  ☐ Recommend                         |                                                                        | ☐ West ☐ Recommend w                                                 |                                                  | ☐ South ✓ ✓ Trim back trees/si                                                                                                          | Satisfactory<br>hrubberies/vines                        |
| RETAINING V Condition: (Relates to the visual co     | ☐ Satisfactory                                                         | ✓ None Mater  ☐ Marginal                                             | rial:<br>□ Poor                                  | ☐ Drainage holes re☐ Safety Hazard                                                                                                      | commended  Leaning/cracked/bowed                        |
| HOSE BIBS Operable:                                  | ☐ None ☑ Yes ☑ No                                                      | ☐ No anti-siphon☐ Loose                                              | valve ☐ Not tested                               | ☐ Recommend Anti                                                                                                                        |                                                         |
| ~ Exterior: Hose<br>~ Exterior: Reco                 | rete at sidewalks is p                                                 | r NW corner is not lant at bottom side                               | operating – most li<br>of front exterior do      |                                                                                                                                         |                                                         |